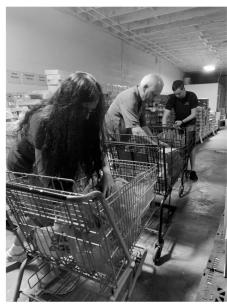

## Volunteers preparing extra bags!

Food needs increased in the summer, and inflation this year has made it even more of a challenge for local families in need. Remember these who are facing food insecurity! Every donation counts to help the Mission increase their service, purchase extra supplies, and distribute a variety of food for our clients.